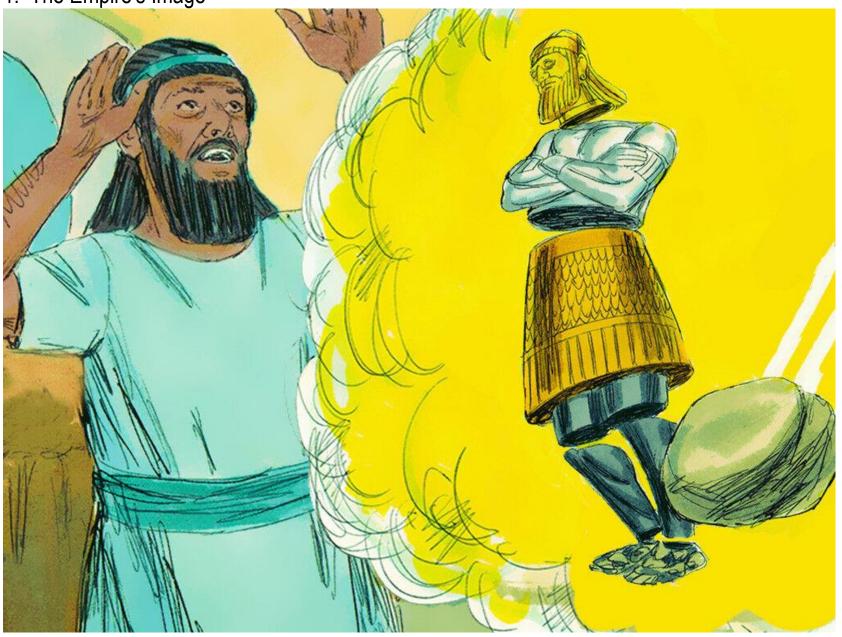

[astrologers = tells future because of stars (talks with spirits/dead) magician = does magic soothsayers = tells someone's future]

1. The Empire's Image

4 Coming Kingdoms

Head (Gold) = Babylon

Arms & Chest (Silver) = Medo Persian

Belly & Thighs (Brass) = Greek

Legs (Iron) = Rome

Toes (Iron & Clay) = Revived Rome (10 toes)

Weakness (due to sin)

The Stone = Christ (breaks all empires)

- 2. The Empire's Size very great!
- A. Roman Empire 3300 miles (Wash to FL)
- B. Revived Rome with 10 kings
- 3. The Empire's Influence we see influence already!
- 4. What Should Christians Do?
- A. God will care for his own.